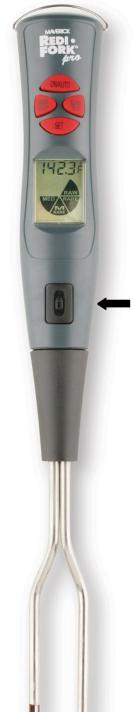

Tines detach here by pushing black button

## DIGITAL FORK WITH DETACHABLE TINES AND FAST RAPID-READ TIP

- Easy to use 4 button control.
- Copper tip and fast processor chip for accurate readings in 3 seconds.
- Tines detach for easy cleaning.
- Choose F or C
- LCD shows food temperature.
- As temperature rises, food grid displays corresponding "doneness".
- Programmable timer.
- Hanger ring at top of handle
- Accuracy +/- 2C in seconds.
- Heavy-duty design.
- Requires two AAA batteries (included)
- Size: 15" X 1.75" X 1"
- Weight: 6 oz including batteries
- Made in China